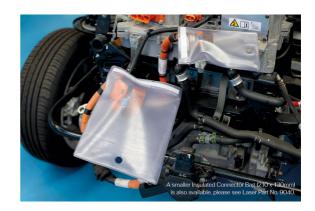

## Insulating Safety Bag 305 x 225mm

Insulating PVC bag, ideal for use with EV & PHEV cable ends and connectors when disconnecting, to avoid accidental contact between components carrying different voltage.

## **Additional Information**

- Transparent PVC (Polyvinyl chloride) insulating bag with a hook & loop closure at one end.
- Ideal for use with high voltage cable ends & connectors when working on a vehicle with live systems. Minimises risk of accidental damage &/or injury to technicians.
- Place the cable end or connector inside the open end of the bag & close around the cable.
- Ring eyelet at closed end aids removal by either an insulated gloved hand, or an insulated pole with hook.
- A smaller, 210 x 130mm, insulated connector bag is also available, please see Laser Part No. 9040.