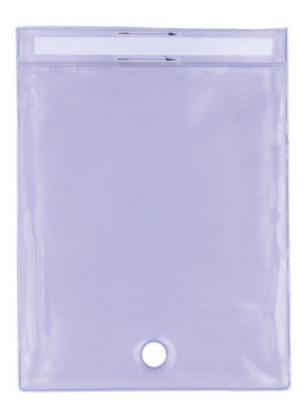

## Insulating Safety Bag 305 x 225mm

Insulating PVC bag, ideal for use with EV & PHEV cable ends and connectors when disconnecting, to avoid accidental contact between components carrying different voltage.

## **Additional Information**

- Transparent PVC (Polyvinyl chloride) insulating bag with a hook & loop closure at one end.
- Ideal for use with high voltage cable ends & connectors when working on a vehicle with live systems. Minimises risk of accidental damage &/or injury to technicians.
- Place the cable end or connector inside the open end of the bag & close around the cable.
- Ring eyelet at closed end aids removal by either an insulated gloved hand, or an insulated pole with hook.
- A smaller, 210 x 130mm, insulated connector bag is also available, please see Laser Part No. 9040.