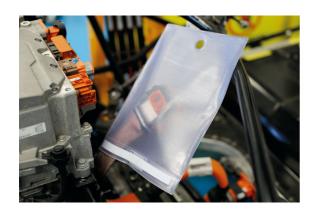

## Insulating Safety Bag 305 x 225mm

Insulating PVC bag, ideal for use with EV & PHEV cable ends and connectors when disconnecting, to avoid accidental contact between components carrying different voltage.

## **Additional Information**

- Transparent PVC (Polyvinyl chloride) insulating bag with a hook & loop closure at one end.
- Ideal for use with high voltage cable ends & connectors when working on a vehicle with live systems. Minimises risk of accidental damage &/or injury to technicians.
- Place the cable end or connector inside the open end of the bag & close around the cable.
- Ring eyelet at closed end aids removal by either an insulated gloved hand, or an insulated pole with hook.
- A smaller, 210 x 130mm, insulated connector bag is also available, please see Laser Part No. 9040.